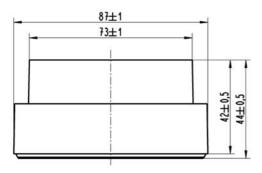

## **Technical product information**

August 2011

AP 258E01 surface mounting enclosure for UP 258Ex1 presence detector

5WG1 258-7EB01

## **Product and functional description**



AP 258E01 is used as surface mounting enclosure for UP 258Ex1 presence detector for mounting the UP 258Ex1 presence detector as a surface-mounted device.

## **Dimension drawing**

Dimensions in mm



## **General notes**

- The operating instructions must be handed over to the client.
- A faulty device shall be sent with a Return Good Note for Service provided by the appropriate Siemens sales office to the following address: SIEMENS AG, Siemensstr. 10, D-93055 Regensburg
- If you have further questions concerning the product please contact our technical support.

\*\* +49 (911) 895-7222 \*\* +49 (911) 895-7223

 □ support.automation@siemens.com www.siemens.de/automation/support-request